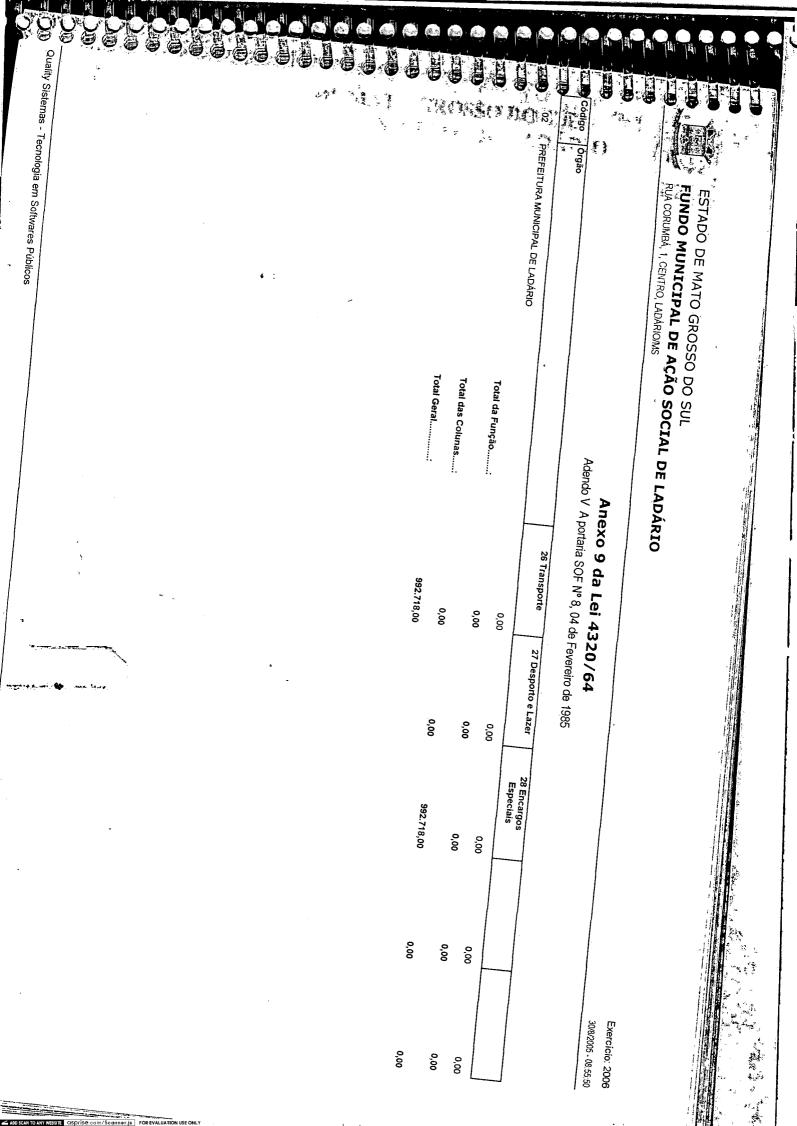

| Parágrafo 2°              | O Orçamento Anual do Fundo Municipal d                                                                                                                                                                                                                   | e Saúde estima a Receita e Fixa a                             |  |  |  |  |  |
|---------------------------|----------------------------------------------------------------------------------------------------------------------------------------------------------------------------------------------------------------------------------------------------------|---------------------------------------------------------------|--|--|--|--|--|
| Parágrafo 3°              | <ul> <li>Despesa em R\$ 2.185.099,27.</li> <li>Parágrafo 3°</li> <li>O Orçamento Anual do Fundo Municipal de Desenvolvimento e Valorização<br/>Do Ensino Fundamental – Fundef, que estima a Receita e Fixa a Despesa en<br/>R\$ 2.092.638,01.</li> </ul> |                                                               |  |  |  |  |  |
| Parágrafo 4º              | O Orçamento Anual do Fundo Municipa<br>Receita e Fixa a Despesa em R\$ 992.718,0                                                                                                                                                                         | al de Ação Social , que estima a                              |  |  |  |  |  |
| Parágrafo 5°              | O Orçamento Anual do Fundo Municipal<br>estima a Receita e Fixa a Despesa em R\$ 3                                                                                                                                                                       |                                                               |  |  |  |  |  |
| Parágrafo 6°              | O Orçamento Anual do Fundo Municij<br>estima a Receita e Fixa a Despesa em R\$                                                                                                                                                                           |                                                               |  |  |  |  |  |
| Parágrafo 7°              | O Orçamento Anual da Fundação Municipal de Turismo, Meio Ambiente e Cultura, estima a Receita e Fixa a Despesa em R\$ 102.400,00.                                                                                                                        |                                                               |  |  |  |  |  |
| Parágrafo 8°              | O Orçamento Anual da Fundação Municipal de Esporte, estima a Receita e Fixa Despesa em R\$ 15.000,00.                                                                                                                                                    |                                                               |  |  |  |  |  |
| Artigo 5°                 | À Receita será realizada mediante a ar<br>Transferências e Outras Receitas Correc<br>legislação em vigor e das especificações<br>nos termos da Lei N. 4320/64 e Portaria<br>328.                                                                         | ntes e de Capital, na forma da constantes do Anexo da Receita |  |  |  |  |  |
| DESCRICAO                 | 520.                                                                                                                                                                                                                                                     | VALOR R\$                                                     |  |  |  |  |  |
| Receitas Corren           | ites                                                                                                                                                                                                                                                     | 17.419.341,34                                                 |  |  |  |  |  |
| RECEITA TRI               | BUTÁRIA                                                                                                                                                                                                                                                  | 744.173,92                                                    |  |  |  |  |  |
| <b>RECEITA PAT</b>        | RIMONIAL                                                                                                                                                                                                                                                 | 71.712,00                                                     |  |  |  |  |  |
| RECEITA IND               |                                                                                                                                                                                                                                                          | 0,00                                                          |  |  |  |  |  |
| RECEITA DE S              |                                                                                                                                                                                                                                                          | 2.000,00                                                      |  |  |  |  |  |
| :*                        | CIAS CORRENTES                                                                                                                                                                                                                                           | 16.172.999,02                                                 |  |  |  |  |  |
|                           | ITAS CORRENTES                                                                                                                                                                                                                                           | 428.456,40                                                    |  |  |  |  |  |
| DEDUÇOES D<br>TOTAL DA RE |                                                                                                                                                                                                                                                          | 1.320.010,17                                                  |  |  |  |  |  |
|                           |                                                                                                                                                                                                                                                          | 16.099.31,17<br>16.099.331,12                                 |  |  |  |  |  |
|                           | `\ /                                                                                                                                                                                                                                                     |                                                               |  |  |  |  |  |
| . R.                      | Corumbá, 500 - CEP 79.370-000 - C. Postal 04 - Tel. Fax                                                                                                                                                                                                  | - 226 2005 - Ladário (MS)                                     |  |  |  |  |  |

#### **FUNDOS**

| FUNDO MUNICIPAL DE SAUDE               | R\$ | 2.185.099,27 |
|----------------------------------------|-----|--------------|
| FUNDEF                                 | R\$ | 2.092.638,01 |
| FUNDO MUNICIPAL DE ASSISTENCIA SOCIAL  | R\$ | 992.718,00   |
| FUNDO MUNICIPAL ,DA CIANC.E ADOLESCEN. | R\$ | 31.000,00    |
| FUNDO MUNICIPAL DE INVESTIMENTO SOCIAL | R\$ | 134.547,89   |