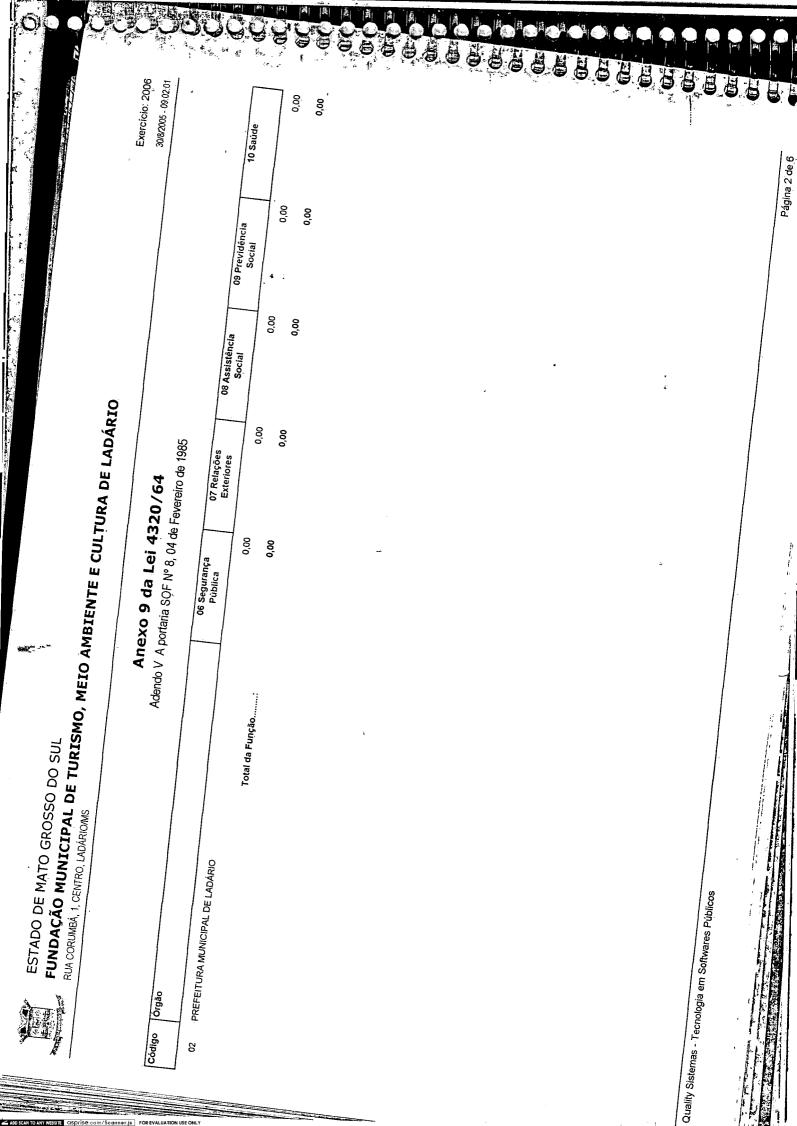

## POR FUNÇOES DO GOVERNO CONFORME DETALHAMENTO

Ę

#### **FUNDOS**

| FUNDO MUNICIPAL DE SAUDE               | R\$ | 2.185.099,27 |
|----------------------------------------|-----|--------------|
| FUNDEF                                 | R\$ | 2.092.638,01 |
| FUNDO MUNICIPAL DE ASSISTENCIA SOCIAL  | R\$ | 992.718,00   |
| FUNDO MUNICIPAL ,DA CIANC.E ADOLESCEN. | R\$ | 31.000,00    |
| FUNDO MUNICIPAL DE INVESTIMENTO SOCIAL | R\$ | 134.547,89   |

#### **FUNDAÇOES**

FUNDAÇAO MUN. DE TURISMO M.A CULTURAR\$102.400,00FUNDAÇAO MUNICIPAL DE ESPORTER\$15.000,00

Artigo 7° Fica autorizada a abertura de Créditos Suplementares no Orçamento Geral, nos

R. Corumbá, 500 - CEP 79.370-000 - C. Postal 0 - Tel. Fax - 226 2005 - Ladário (MS).