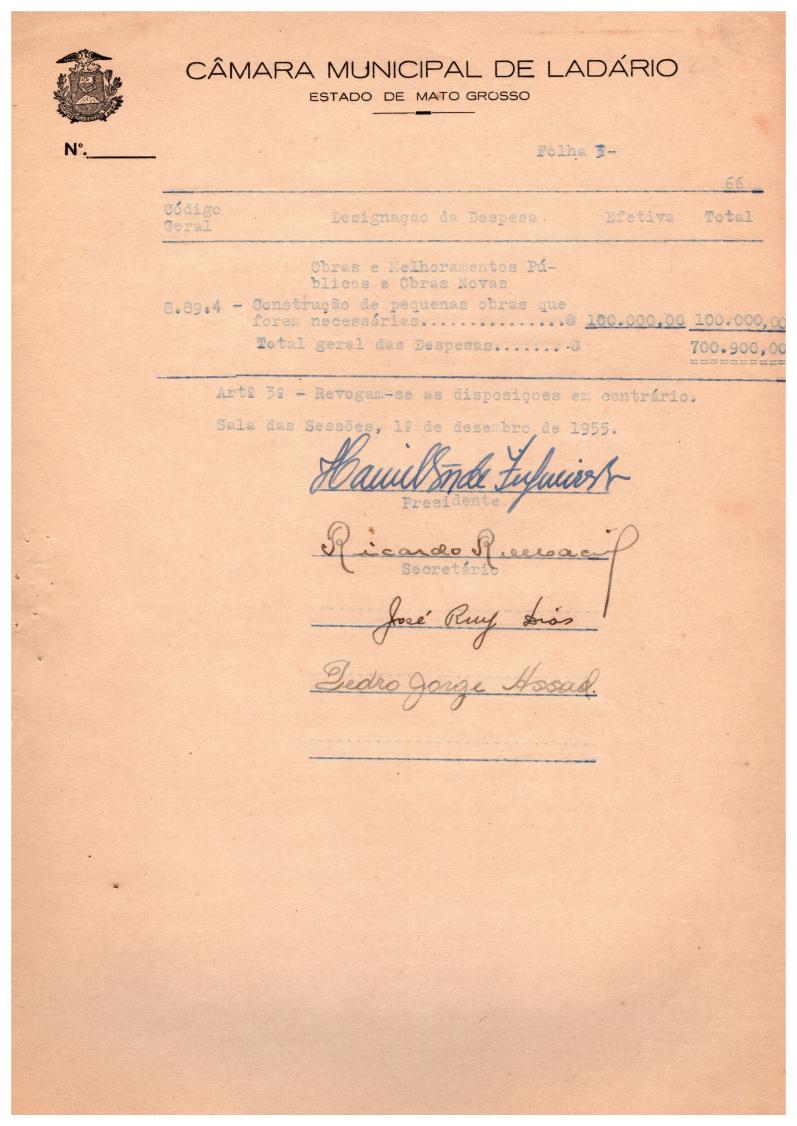

## CÂMARA MUNICIPAL DE LADÁRIO

ESTADO DE MATO GRUSSO

Fôlha 2-

Artº 2º - A despesa do municipio de Ladário, para o exercicio de 1956 é fixada em Cr\$. 700.900,00 (Setecentos mil e novecentos cruzeiros), de acôrdo com a seguinte discriminação: