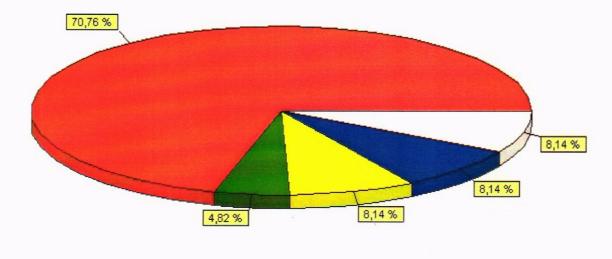

# I - RECEITA

| ESPECIFICAÇÃO                     | VALOR R\$     |
|-----------------------------------|---------------|
| 1. RECEITA CORRENTE               | 55.960.800,00 |
| Receita Tributária                | 3.981.000,00  |
| Receita de Contribuições          | 2.319.000,00  |
| Receita Patrimonial               | 630.000,00    |
| Receita de Serviços               | 1.000,00      |
| Transferências Correntes          | 48.661.800,00 |
| Outras Receitas Correntes         | 368.000,00    |
| 2. RECEITA DE CAPITAL             | 3.318.000,00  |
| Operação de Crédito               | 1.000,00      |
| Transferência de Capital          | 3.317.000,00  |
| 3. RECEITAS INTRAORÇAMENTÁRIAS    | 2.100.000,00  |
| Receita de Contribuições          | 2.100.000,00  |
| 4. DEDUÇÃO DE VALORES MOBILIÁRIOS | -45.000,00    |
| Dedução de Valores Mobiliários    | -45.000,00    |
| 5. DEDUÇÕES DO FUNDEB             | -4.333.800,00 |
| Dedução p/ Formação do FUNDEB     | -4.333.800,00 |
| 6. TOTAL                          | 57.000.000,00 |