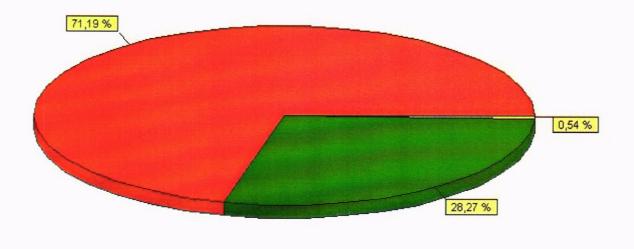

### Anexo I da Lei 4.320/64

Adendo II A portaria SOF Nº 8, 04 de Fevereiro de 1985

|                       | Receita                 | V             | alor R\$      | Despesa                    |               | Valor R\$     |
|-----------------------|-------------------------|---------------|---------------|----------------------------|---------------|---------------|
| RECEITAS CORREN       | ITES '                  |               | 55.960.800,00 | DESPESAS CORRENTES         |               | 43.629.500,00 |
| RECEITA TRIBUTA       | ÁRIA '                  |               | 3.981.000,00  | PESSOAL E ENCARGOS SOCIAIS |               | 26.577.500,0  |
| RECEITA DE CON        | TRIBUIÇÕES              |               | 2.319.000,00  | JUROS E ENCARGOS DA DÍVIDA |               | 10.000,0      |
| RECEITA PATRIM        | ONIAL                   |               | 630.000,00    | OUTRAS DESPESAS CORRENTES  |               | 17.042.000,0  |
| RECEITA DE SERV       | /IÇOS '                 |               | 1.000,00      |                            |               |               |
| TRANSFERÊNCIAS        | CORRENTES               |               | 48.661.800,00 |                            |               |               |
| <b>OUTRAS RECEITA</b> | S CORRENTES             |               | 368.000,00    |                            |               |               |
| RECEITAS CORREN       | ITES INTRAORÇAMENTARIAS |               | 2.100.000,00  |                            |               |               |
| RECEITAS DE CON       | NTRIBUIÇÕES             |               | 2.100.000,00  |                            |               |               |
| DEDUÇÕES DA REC       | CEITA .                 |               | -4.378.800,00 |                            |               |               |
|                       |                         |               |               |                            |               |               |
|                       |                         |               |               | Superavit                  |               | 10.052.500,00 |
| TOTAL                 | •                       |               | 53.682.000,00 | TOTAL                      |               | 53.682.000,00 |
|                       |                         |               |               |                            |               |               |
| RECEITAS DE CAPI      | TAL                     |               | 3.318.000,00  | DESPESAS DE CAPITAL        |               | 9.676.500,0   |
| OPERAÇÕES DE C        | RÉDITO                  |               | 1.000,00      | INVESTIMENTOS              |               | 9.176.500,00  |
| TRANSFÊNCIAS D        | E CAPITAL               |               | 3.317.000,00  | INVERSÕES FINANCEIRAS      |               | 250.000,00    |
|                       | •                       |               |               | AMORTIZAÇÃO DA DÍVIDA      |               | 250.000,00    |
| Deficit               |                         |               | 6.358.500,00  |                            |               |               |
| TOTAL                 |                         |               | 9.676.500,00  | TOTAL                      |               | 9.676.500,0   |
|                       |                         |               |               |                            |               |               |
| TOTAL DAS RECEIT      | TAS T                   |               | 57.000.000,00 | TOTAL DAS DESPESAS         |               | 53.306.000,00 |
|                       |                         |               |               | Reserva Legal do RPPS      |               | 0,00          |
|                       |                         |               |               | RESERVA DE CONTIGÊNCIA     |               | 3.694.000,00  |
|                       |                         |               |               |                            |               |               |
| TOTAL GERAL           |                         |               | 57.000.000,00 | TOTAL GERAL                |               | 57.000.000,00 |
|                       |                         |               | Resi          | umo                        |               |               |
| ECEITAS CORRENT       | TES                     | 53.682.000,00 | 94,18 %       | DESPESAS CORRENTES         | 42 620 500 00 | 70.54         |
| ECEITAS DE CAPIT      |                         | 3.318.000,00  |               |                            | 43.629.500,00 | 76,54         |
| LOLING DE CAFTI       | AL.                     | 3.316.000,00  | 5,82 %        | DESPESAS DE CAPITAL        | 9.676.500,00  | 16,98         |
|                       |                         |               |               | SUBTOTAL                   | 53.306.000,00 |               |
|                       |                         |               |               | Reserva Legal do RPPS      | 0,00          | 0,00          |
| SL                    | JBTOTAL                 | 57.000.000,00 |               | SUBTOTAL                   | 53.306.000,00 |               |
|                       |                         |               |               | RESERVA DE CONTIGÊNCIA     | 3.694.000,00  | 6,48          |
| TO                    | OTAL:                   | 57.000.000,00 | 100,00 %      | TOTAL:                     | 57.000.000,00 | 100,00 9      |