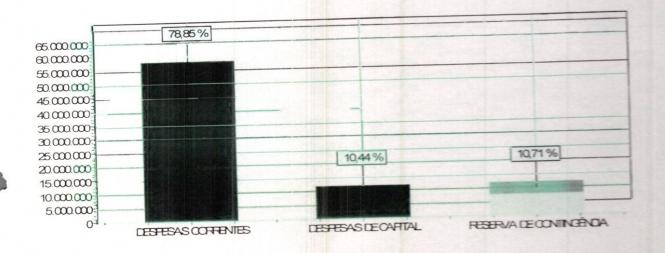

#### DESPESA POR CATEGORIA ECONÔMICA

| ESPECIFICAÇÃO           | TOTAL         |
|-------------------------|---------------|
| Despesa Corrente        | 53.302.800,00 |
| Despesa de Capital      | 7.057.200,00  |
| Reserva de Contingência | 7.240.000,00  |
| TOTAL                   | 67.600.000,00 |

# DESPESA POR CATEGORIA ECONÔMICA

| ESPECIFICAÇÃO           | TOTAL         |
|-------------------------|---------------|
| Despesa Corrente        | 53.302.800,00 |
| Despesa de Capital      | 7.057.200,00  |
| Reserva de Contingência | 7.240.000,00  |
| TOTAL                   | 67.600.000,00 |