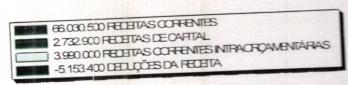

## RECEITA DOS ORÇAMENTOS FISCAL E DA SEGURIDADE SOCIAL POR CATEGORIA ECONÔMICA

| ESPECIFICAÇÃO                              | TOTAL          |
|--------------------------------------------|----------------|
| 1. Receitas Correntes                      | 66.030.500.00  |
| Receita Tributaria                         | 4.189.000,00   |
| Receita de Contribuições                   | 2.760.000.00   |
| Receita Patrimonial                        | 2.420.000,00   |
| Receita de Serviços                        | 1.000,00       |
| Transferência Correntes                    | 56.644.500,00  |
| Outras Transferências Correntes            | 16.000,00      |
| 2. Receita de Capital                      | 2.732.900,00   |
| Transferência de Capital                   | 2.732.900,00   |
| 3. Receitas Correntes (Intra-Orçamentária) | 3.990.000,00   |
| Receitas Correntes (Intra-Orçamentária)    | 3.990.000,00   |
| 4. Deduções da Receita                     | - 5.153.400,00 |
| Dedução p/ Formação do FUNDEB              | - 5.153.400,00 |
| 5. TOTAL                                   | 67.600.000,00  |

# RECEITA DOS ORÇAMENTOS FISCAL E DA SEGURIDADE SOCIAL POR CATEGORIA ECONÔMICA

| ESPECIFICAÇÃO                              | TOTAL          |
|--------------------------------------------|----------------|
| 1. Receitas Correntes                      | 66.030.500,00  |
| Receita Tributaria                         | 4.189.000,00   |
| Receita de Contribuições                   | 2.760.000,00   |
| Receita Patrimonial                        | 2.420.000,00   |
| Receita de Serviços                        | 1.000,00       |
| Transferência Correntes                    | 56.644.500,00  |
| Outras Transferências Correntes            | 16.000,00      |
| 2. Receita de Capital                      | 2.732.900,00   |
| Transferência de Capital                   | 2.732.900,00   |
| 3. Receitas Correntes (Intra-Orçamentária) | 3.990.000,00   |
| Receitas Correntes (Intra-Orçamentária)    | 3.990.000,00   |
| 4. Deduções da Receita                     | - 5.153.400,00 |
| Dedução p/ Formação do FUNDEB              | - 5.153.400,00 |
| 5. TOTAL                                   | 67.600.000,00  |